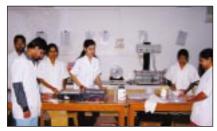

## 1. Pharmaceutics and Industrial Pharmacy Department

**Machine Room :** This laboratory is well furnished with sophisticated instruments as per AICTE norms. These instruments impart practical training for processing of various pharmaceutical dosage forms like NDDS including lyophilized product, Tablets, Capsule, Ointments, Parenteral, Liquid orals and Packaging Science. The department equipped with rotary tablet machine, Lyophilizer, Spray Drier, Dissolution Test Apparatus USP, UV Spectrophotometer, Spray Coater, BOD Incubator and many other Auxiliary tools.

## Pharmaceutics Laboratory I and II :

These well-furnished laboratories gratify to the practical requirements of the subjects Technology of drugs & cosmetic, Biopharmaceutics & dosage form design, Biological pharmacy, Physical pharmacy, Dispensing pharmacy and Unit operations.