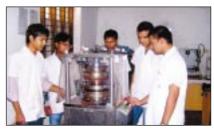

## 1. Pharmaceutics and Industrial Pharmacy Department

**Machine Room :** This laboratory is well furnished with sophisticated instruments as per AICTE norms. These instruments impart practical training for processing of various pharmaceutical dosage forms like NDDS including lyophilized product, Tablets, Capsule, Ointments, Parenteral, Liquid orals and Packaging Science. The department equipped with rotary tablet machine, Lyophilizer, Spray Drier, Dissolution Test Apparatus USP, UV Spectrophotometer, Spray Coater, BOD Incubator and many other Auxiliary tools.