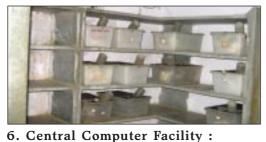

Computer laboratory is well equipped with latest computers in LAN to impart practical training in computer programming, use of computers in pharmacy, use of electronic media and freely exploit of internet as well as computer aided drawing for students. It is equipped with latest software.