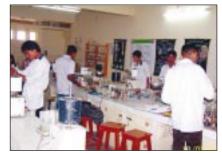

## 1. Pharmaceutics and Industrial Pharmacy Department

**Machine Room :** This laboratory is well furnished with sophisticated instruments as per AICTE norms. These instruments impart practical training for processing of various pharmaceutical dosage forms like NDDS including lyophilized product, Tablets, Capsule, Ointments, Parenteral, Liquid orals and Packaging Science. The department equipped with rotary tablet machine, Lyophilizer, Spray Drier, Dissolution Test Apparatus USP, UV Spectrophotometer, Spray Coater, BOD Incubator and many other Auxiliary tools.