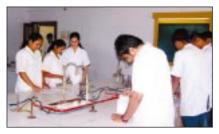

## Pharmaceutical Engineering Laboratory :

This laboratory is equipped with various flow meters and manometers useful for providing training for measurement of fluid flow including orifice meter, venturi meter, rotameter, ejector pump and manometers. It is also equipped with drawing instruments for teaching a subject of pharmaceutical engineering drawing.