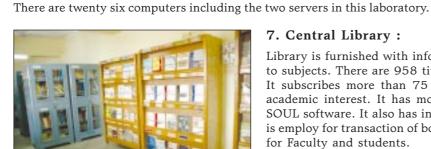

### 7. Central Library :

Library is furnished with informative text books and reference books related to subjects. There are 958 titles of books and 3,663 volumes in the library. It subscribes more than 75 Journals including 7 international journals of academic interest. It has more than 52 CD-ROM. It is computerized with SOUL software. It also has internet & photocopier facilities. Barcode scanner is employ for transaction of books. Library has sitting arrangements separately for Faculty and students.