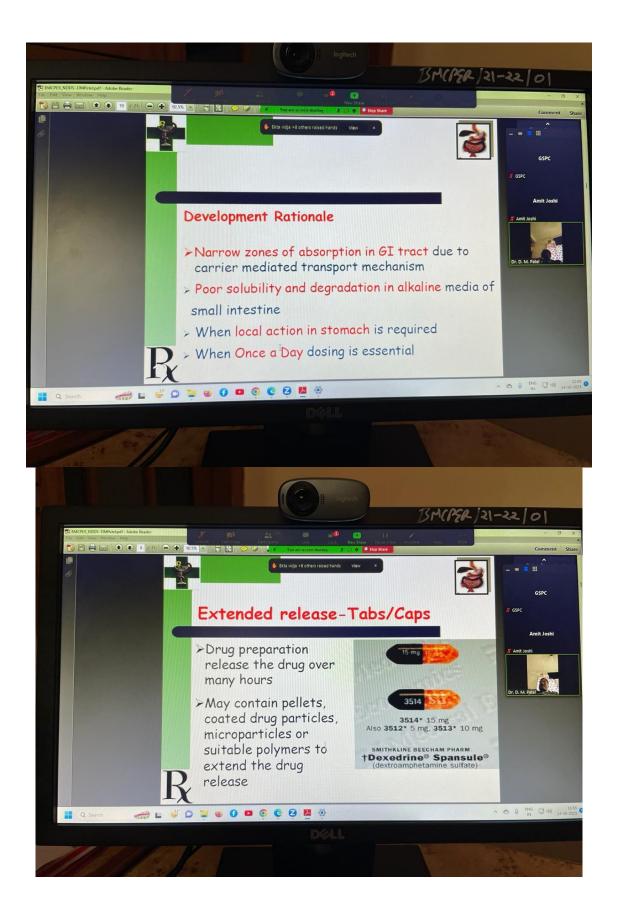

#### **PROGRAMME**

|                       | 14 <sup>th</sup> October, 2023 (Saturday)                           |                                                                                                                                                                                                                                                               |  |  |  |  |
|-----------------------|---------------------------------------------------------------------|---------------------------------------------------------------------------------------------------------------------------------------------------------------------------------------------------------------------------------------------------------------|--|--|--|--|
| Time                  | Detail                                                              | Dignitaries/Staff                                                                                                                                                                                                                                             |  |  |  |  |
| 10:00 am to 10:30 am  | Inauguration of<br>Program                                          | <ul> <li>President of Function:</li> <li>Mr. N. R. Modi</li> <li>President, The M. L. Gandhi Higher Education Society, Modasa</li> <li>Guest of Honor:</li> <li>Dr. Shrikant V Joshi</li> <li>EC Member, Gujarat State Pharmacy Council, Ahmedabad</li> </ul> |  |  |  |  |
| 10:30 am to 11:30 pm  | E-Pharmacy V/s E-<br>Prescription                                   | Dr C. N. Patel<br>Principal & Professor<br>Shri Sarvajanik Pharmacy College                                                                                                                                                                                   |  |  |  |  |
| 11:30 am to 012:30 pm | Patient Counselling<br>in use of Novel Drug<br>Delivery Systems     | <b>DR D. M. Patel</b><br>Associate Professor<br>Graduate School of Pharmacy<br>Gujarat Technological University                                                                                                                                               |  |  |  |  |
| 12:30 pm to 01:30 pm  |                                                                     | Break                                                                                                                                                                                                                                                         |  |  |  |  |
| 01:30 pm to 02:30 pm  | Adverse Drug<br>Reaction                                            | <b>DR. SOHAN A. PATEL,</b><br>Professor, Dept. of Pharmacology,<br>Pioneer pharmacy college, Vadodara                                                                                                                                                         |  |  |  |  |
| 02:30 pm to 03:30 pm  | Role of Pharmacist<br>in Counselling<br>Patients of<br>Tuberculosis | DR RAJESH PARMAR<br>Professor, Anand Pharmacy College                                                                                                                                                                                                         |  |  |  |  |
|                       | 15 <sup>th</sup> Octo                                               | ber, 2023 (Sunday)                                                                                                                                                                                                                                            |  |  |  |  |
| 10:00 am to 11:00 am  | Essential Drugs and<br>Rational Drug<br>Therapy                     | DR RAVI MANEK<br>Assistant Professor, GES-II,<br>B K Mody Govt. Pharmacy College,<br>Rajkot.                                                                                                                                                                  |  |  |  |  |
| 11:00 am to 12:00 pm  | Medical Store<br>Management                                         | <b>DR. SOURABH KOSEY</b><br>Professor, Department of Pharmacy Practice<br>ISF COLLEGE OF PHARMACY, MOGA, PUNJAB, INDIA                                                                                                                                        |  |  |  |  |
| 12:00 pm to 01:00 pm  | Ethical Pharmacy<br>Practice                                        | DR MANISH PATEL<br>Dept. of Pharmaceutics and Pharmaceutical Technology<br>L. M. College of Pharmacy, Ahmedabad                                                                                                                                               |  |  |  |  |
| 01:00 pm to 02:00 pm  |                                                                     | Break                                                                                                                                                                                                                                                         |  |  |  |  |
| 02:00 pm to 03:00 pm  | E                                                                   | Evaluation Test And Feed back of Course                                                                                                                                                                                                                       |  |  |  |  |