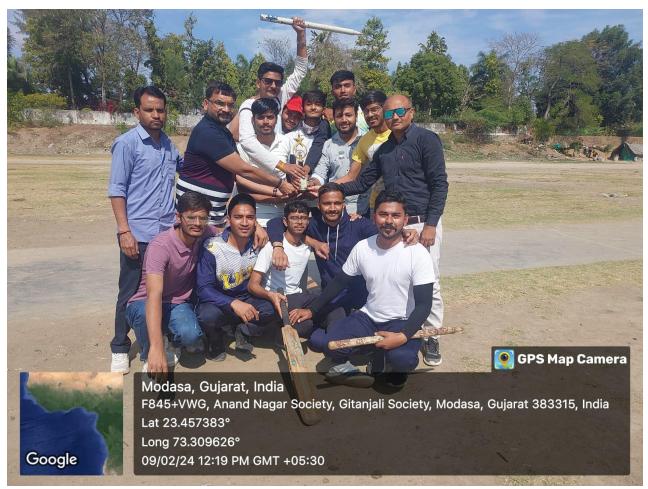

## **SPORTS WEEK CELEBRATION- 2024**

Shri B. M. Shah College of Pharmaceutical Education and Research (BMCPER)
Modasa have celebrated Sports Week 2023-24 between 6<sup>th</sup> to 10<sup>th</sup> February 2024.
Theme of sports week is "Khelo BMCPER Khelo INDIA".
Students have participated actively in various sports events. Inauguration of event is done by Hon. Secretary Dr. Ghanshyambhai J. Shah. Principal Dr A. D. Patel have encouraged the students to take part in various sports events.

| SR | NAME OF EVENT  | NUMBER OF PARTICIPANTS |         |
|----|----------------|------------------------|---------|
|    |                | TEACHER                | STUDENT |
| 1  | CARROM         | 4                      | 48      |
| 2  | BADMINTON      | 3                      | 63      |
| 3  | TABLE TENNIS   | 5                      | 8       |
| 4  | CHESS          | 4                      | 20      |
| 5  | CRICKET        | 2                      | 44      |
| 6  | LONG JUMP      | -                      | 9       |
| 7  | RACE 400m      | -                      | 10      |
| 8  | SHOT PUT THROW | -                      | 14      |
| 9  | JAVELIN THROW  | -                      | 15      |
| 10 | RACE 100m      | -                      | 13      |

## WINERS IN DIFFERENT SPORTS EVENTS

| SR | NAME OF<br>EVENT  | WINNERS                             |                                       |  |
|----|-------------------|-------------------------------------|---------------------------------------|--|
|    |                   | FIRST WINNER                        | RUNNER-UP                             |  |
| 1  | CARROM            | Karnraj M. Solanki Sem-4            | Naushad Rajputa                       |  |
| 2  | BADMINTON         | Patel kavya SEM-6<br>Divyaraj SEM-6 | Tintoiya Ayesha<br>Pranav patel-Sem 4 |  |
| 3  | TABLE<br>TENNIS   | Nandan M. Patel Sem 8               | Raj Dharajiya-Sem 2                   |  |
|    |                   | Yukta Nai sem-2                     | Tintoiya Ayesha                       |  |
| 4  | CHESS             | Patel Pranav-Sem 4                  | Sanjay Panchal-Sem-2                  |  |
|    |                   | Dhvani-Sem-2                        | Goswami Mittal – sem -4               |  |
| 5  | CRICKET           | Semester-6 Team                     | Semester-8 Team                       |  |
| 6  | LONG JUMP         | Ritesh Sem 2                        | Parth Sem-2                           |  |
| 7  | RACE<br>100 M     | Parth Sem-2                         | Hardik Baria Sem-4                    |  |
|    |                   | Pranchal Sem-6                      | Tanvi Sem-6                           |  |
| 8  | SHOT PUT<br>THROW | Karnraj M. Solanki Sem-4            | Parth Sem-2                           |  |
| 0  |                   | Tanvi Sem-6                         | Mittal L. Gauswami Sem-4              |  |
| 0  | JAVELIN<br>THROW  | Nandan M. Patel Sem 8               | Ritesh Sem 2                          |  |
| 9  |                   | Tanvi Sem-6                         | Mittal L. Gauswami Sem-4              |  |
| 10 | RACE              | Parth Sem-2                         | Hardik Baria Sem-4                    |  |
|    | 400 M             | Tanvi Sem-6                         | Happy patel Sem-6                     |  |