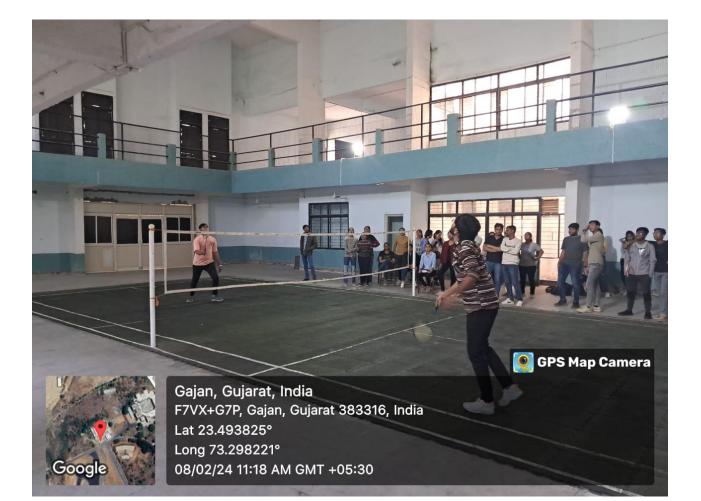

## **SPORTS WEEK CELEBRATION- 2024**

Shri B. M. Shah College of Pharmaceutical Education and Research (BMCPER)
Modasa have celebrated Sports Week 2023-24 between 6<sup>th</sup> to 10<sup>th</sup> February 2024.
Theme of sports week is "Khelo BMCPER Khelo INDIA".
Students have participated actively in various sports events. Inauguration of event is done by Hon. Secretary Dr. Ghanshyambhai J. Shah. Principal Dr A. D. Patel have encouraged the students to take part in various sports events.

| SR | NAME OF EVENT  | NUMBER OF PARTICIPANTS |         |
|----|----------------|------------------------|---------|
|    |                | TEACHER                | STUDENT |
| 1  | CARROM         | 4                      | 48      |
| 2  | BADMINTON      | 3                      | 63      |
| 3  | TABLE TENNIS   | 5                      | 8       |
| 4  | CHESS          | 4                      | 20      |
| 5  | CRICKET        | 2                      | 44      |
| 6  | LONG JUMP      | -                      | 9       |
| 7  | RACE 400m      | -                      | 10      |
| 8  | SHOT PUT THROW | -                      | 14      |
| 9  | JAVELIN THROW  | -                      | 15      |
| 10 | RACE 100m      | -                      | 13      |

## WINERS IN DIFFERENT SPORTS EVENTS

| SR | NAME OF<br>EVENT  | WINNERS                             |                                       |  |
|----|-------------------|-------------------------------------|---------------------------------------|--|
|    |                   | FIRST WINNER                        | RUNNER-UP                             |  |
| 1  | CARROM            | Karnraj M. Solanki Sem-4            | Naushad Rajputa                       |  |
| 2  | BADMINTON         | Patel kavya SEM-6<br>Divyaraj SEM-6 | Tintoiya Ayesha<br>Pranav patel-Sem 4 |  |
| 3  | TABLE<br>TENNIS   | Nandan M. Patel Sem 8               | Raj Dharajiya-Sem 2                   |  |
|    |                   | Yukta Nai sem-2                     | Tintoiya Ayesha                       |  |
| 4  | CHESS             | Patel Pranav-Sem 4                  | Sanjay Panchal-Sem-2                  |  |
|    |                   | Dhvani-Sem-2                        | Goswami Mittal – sem -4               |  |
| 5  | CRICKET           | Semester-6 Team                     | Semester-8 Team                       |  |
| 6  | LONG JUMP         | Ritesh Sem 2                        | Parth Sem-2                           |  |
| 7  | RACE<br>100 M     | Parth Sem-2                         | Hardik Baria Sem-4                    |  |
|    |                   | Pranchal Sem-6                      | Tanvi Sem-6                           |  |
| 8  | SHOT PUT<br>THROW | Karnraj M. Solanki Sem-4            | Parth Sem-2                           |  |
| 0  |                   | Tanvi Sem-6                         | Mittal L. Gauswami Sem-4              |  |
| 0  | JAVELIN<br>THROW  | Nandan M. Patel Sem 8               | Ritesh Sem 2                          |  |
| 9  |                   | Tanvi Sem-6                         | Mittal L. Gauswami Sem-4              |  |
| 10 | RACE              | Parth Sem-2                         | Hardik Baria Sem-4                    |  |
|    | 400 M             | Tanvi Sem-6                         | Happy patel Sem-6                     |  |